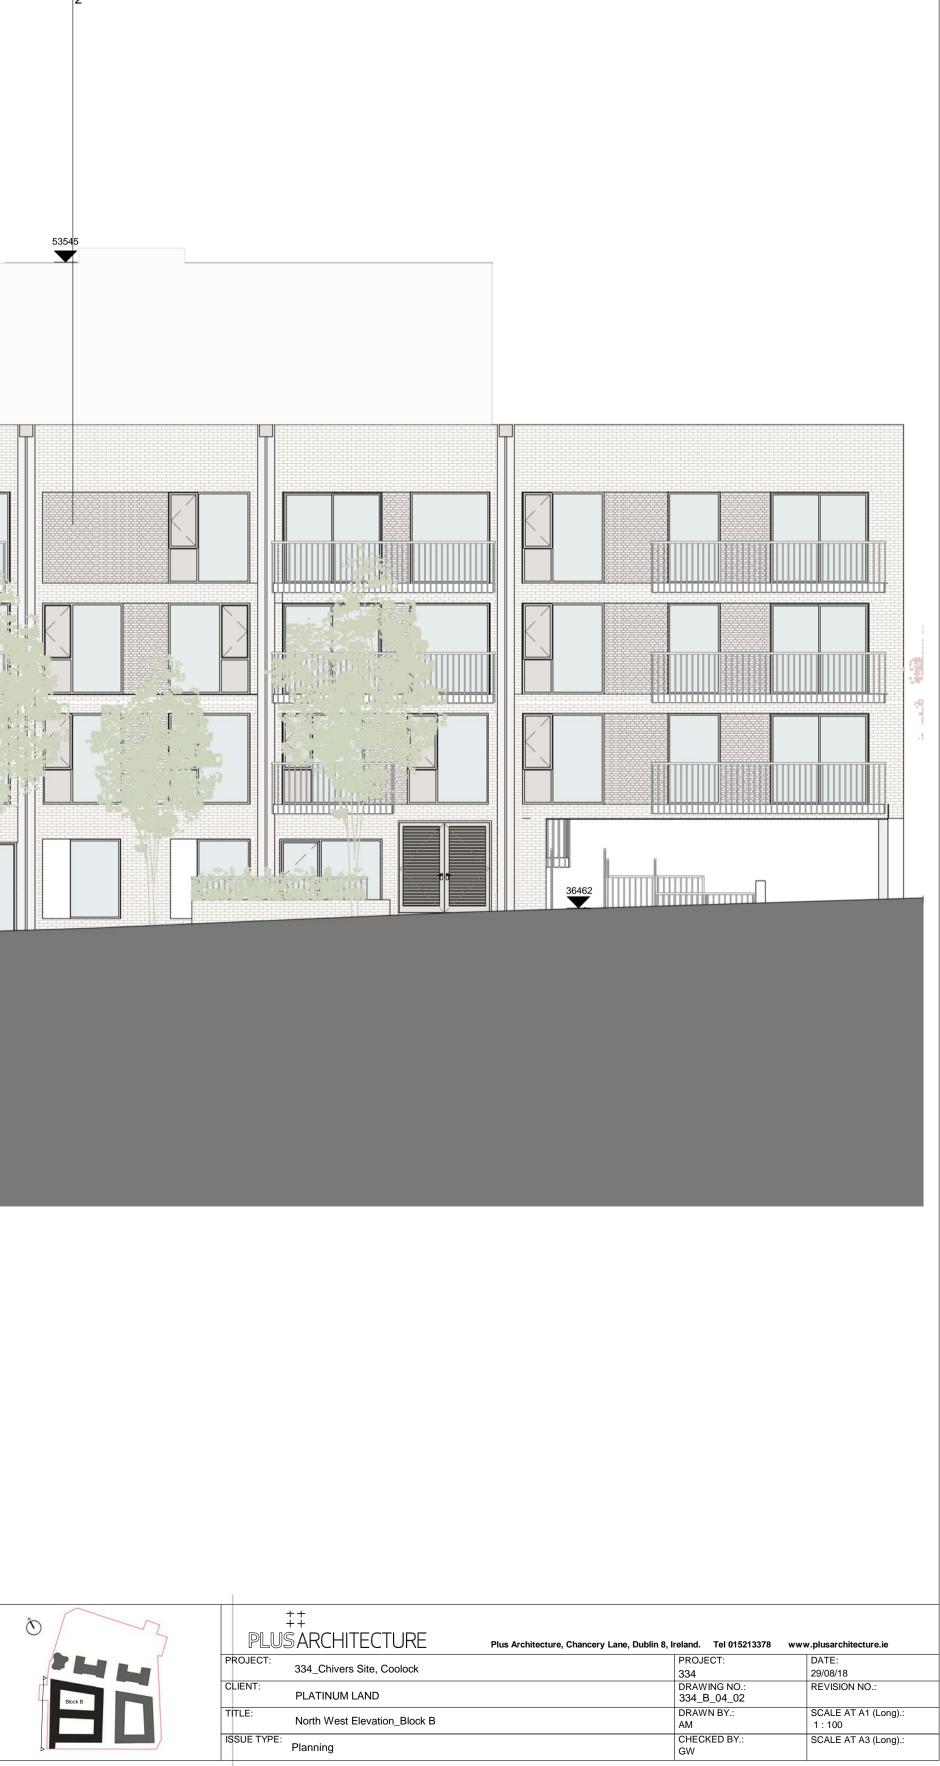

|                                                 | 10 5       | 12 |       |       |
|-------------------------------------------------|------------|----|-------|-------|
| FFL 56.425 m                                    | 56450<br>• |    |       |       |
| FFL 52.425 m<br>06 Sixth Floor Level            |            |    |       |       |
| FFL 49.500 m<br>05 Fifth Floor Level            |            |    |       |       |
| FFL 47.995 m                                    |            |    | 47825 |       |
| FFL 46.575 m<br>04 Fourth Floor Level           |            |    |       |       |
| FFL 45.070 m<br><u>03.5</u> Thir <u>d</u> Floor |            |    |       |       |
| FFL 43.650 m<br>03 Third Floor Level            |            |    |       | 11111 |
| FFL 42.145 m<br>2.5 Second Floor                |            |    |       |       |
| FFL 40.725 m<br>02 Second Floor Level           |            |    |       |       |
| FFL 39.220 m<br>01.5 First Floor                |            |    |       |       |
| FFL 37.800 m<br>01 First Floor Level            |            |    |       |       |
| FFL 34.500 m                                    |            |    |       |       |

FFL 31.000 m 00 Basement

| NOTES:                                                                                                                                                                                                                                                                                                                                                                                                                                | REV. | DATE: | DETAILS: | INITIALS: | Legend                                                            |
|---------------------------------------------------------------------------------------------------------------------------------------------------------------------------------------------------------------------------------------------------------------------------------------------------------------------------------------------------------------------------------------------------------------------------------------|------|-------|----------|-----------|-------------------------------------------------------------------|
|                                                                                                                                                                                                                                                                                                                                                                                                                                       |      |       |          |           | 1 Buff/ Yellov                                                    |
|                                                                                                                                                                                                                                                                                                                                                                                                                                       |      |       |          |           | 2 Rusticated                                                      |
|                                                                                                                                                                                                                                                                                                                                                                                                                                       |      |       |          |           | 3 Full height,   4 Full height,   5 Full height,   6 Full height, |
|                                                                                                                                                                                                                                                                                                                                                                                                                                       |      |       |          |           | 4 Full height,                                                    |
|                                                                                                                                                                                                                                                                                                                                                                                                                                       |      |       |          |           | 5 Full height,                                                    |
|                                                                                                                                                                                                                                                                                                                                                                                                                                       |      |       |          |           | 6 Full height,                                                    |
|                                                                                                                                                                                                                                                                                                                                                                                                                                       |      |       |          |           | 7 Solid, self-                                                    |
|                                                                                                                                                                                                                                                                                                                                                                                                                                       |      |       |          |           | 8 Solid, self-                                                    |
|                                                                                                                                                                                                                                                                                                                                                                                                                                       |      |       |          |           | 9 White color                                                     |
| Copyright of this drawing is vested in the Architect and it must not be copied or reproduced without consent. Figured dimensions only are to be taken from this drawing. All contractors must<br>visit sits and be responsible for taking and checking all dimensions relative their work. PLUS Architecture are to be advised of any variation between drawings and site conditions<br>DO NOT SCALE CPF THIS DRAWING IF IN DOUBT ASK |      |       |          |           |                                                                   |

| loured Brick, Bradgate Light Buff or similar approved.            |
|-------------------------------------------------------------------|
| / Yellow Coloured Brick, Bradgate Light Buff or similar approved. |
| ar glazed windows with feature solid spandrel panels in aluminium |
| ar glazed window.                                                 |
| ar glazed Balcony sliding door.                                   |
|                                                                   |