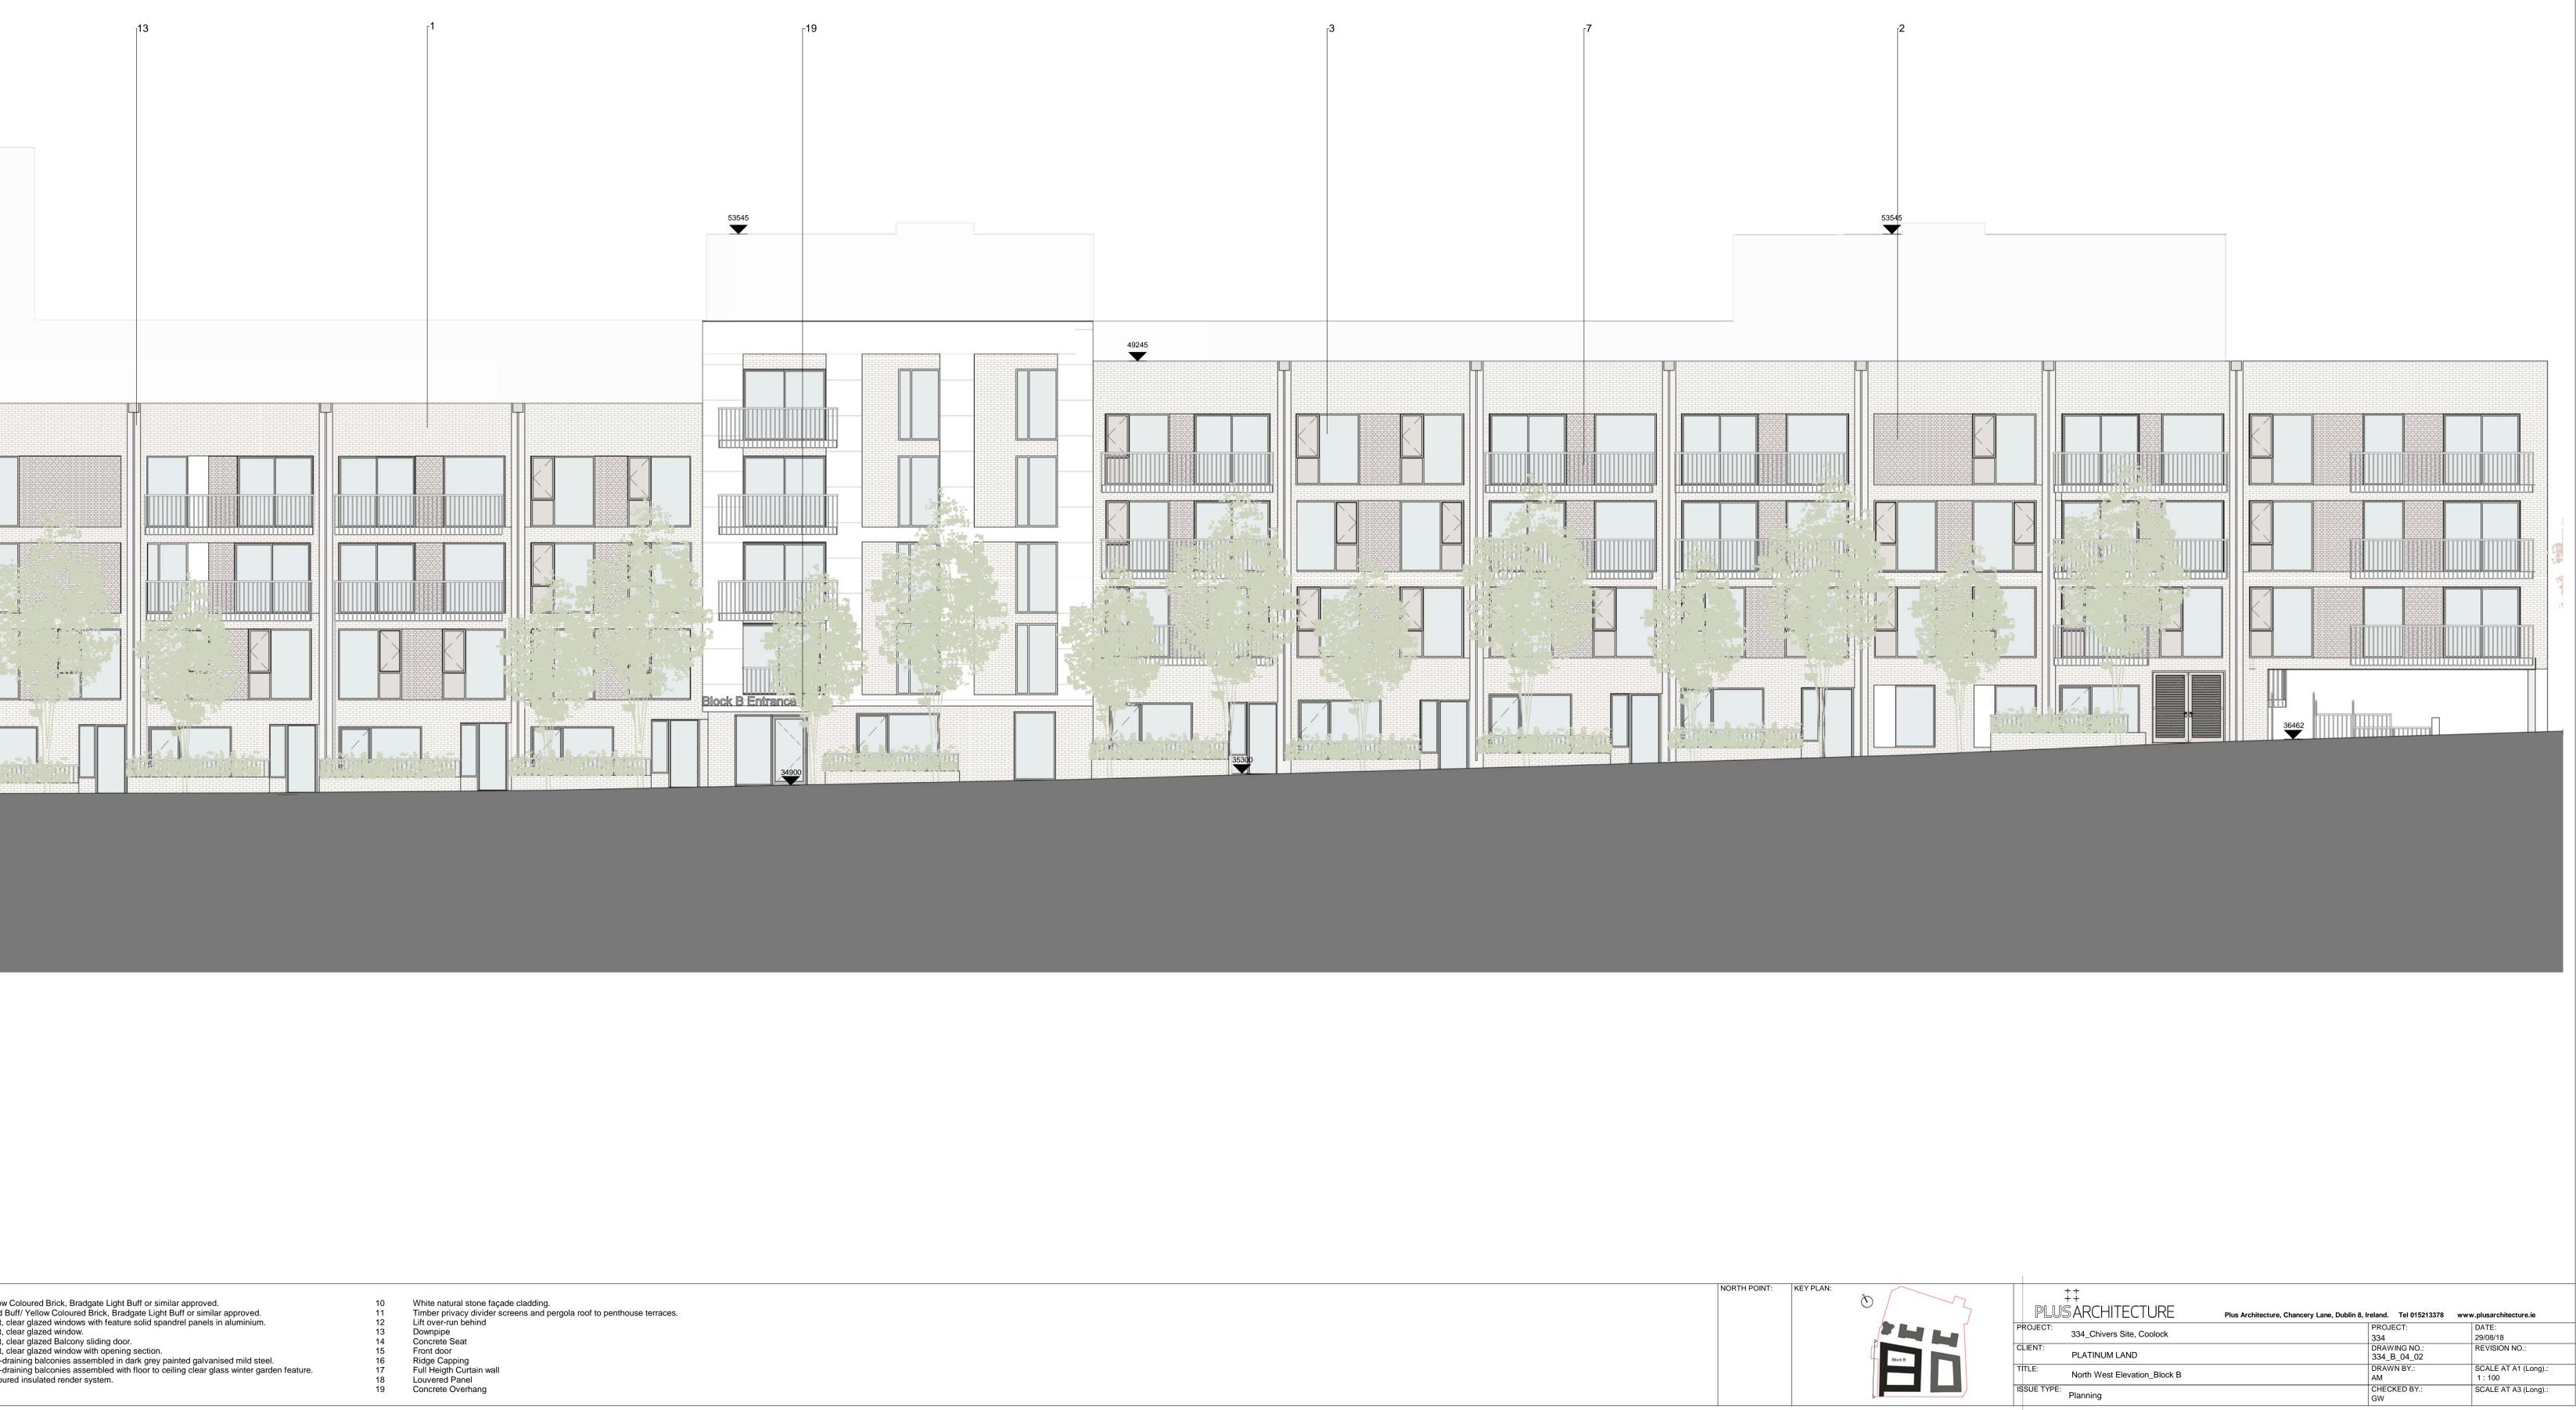

|                                                 | 10 5       | 12 |       |       |
|-------------------------------------------------|------------|----|-------|-------|
| FFL 56.425 m                                    | 56450<br>• |    |       |       |
| FFL 52.425 m<br>06 Sixth Floor Level            |            |    |       |       |
| FFL 49.500 m<br>05 Fifth Floor Level            |            |    |       |       |
| FFL 47.995 m                                    |            |    | 47825 |       |
| FFL 46.575 m<br>04 Fourth Floor Level           |            |    |       |       |
| FFL 45.070 m<br><u>03.5</u> Thir <u>d</u> Floor |            |    |       |       |
| FFL 43.650 m<br>03 Third Floor Level            |            |    |       | 11111 |
| FFL 42.145 m<br>2.5 Second Floor                |            |    |       |       |
| FFL 40.725 m<br>02 Second Floor Level           |            |    |       |       |
| FFL 39.220 m<br>01.5 First Floor                |            |    |       |       |
| FFL 37.800 m<br>01 First Floor Level            |            |    |       |       |
| FFL 34.500 m                                    |            |    |       |       |

FFL 31.000 m 00 Basement

| NOTES:                                                                                                                                                                                                                                                                                                                                                                                                                                | REV. | DATE: | DETAILS: | INITIALS: | Legend                                                            |
|---------------------------------------------------------------------------------------------------------------------------------------------------------------------------------------------------------------------------------------------------------------------------------------------------------------------------------------------------------------------------------------------------------------------------------------|------|-------|----------|-----------|-------------------------------------------------------------------|
|                                                                                                                                                                                                                                                                                                                                                                                                                                       |      |       |          |           | 1 Buff/ Yellov                                                    |
|                                                                                                                                                                                                                                                                                                                                                                                                                                       |      |       |          |           | 2 Rusticated                                                      |
|                                                                                                                                                                                                                                                                                                                                                                                                                                       |      |       |          |           | 3 Full height,   4 Full height,   5 Full height,   6 Full height, |
|                                                                                                                                                                                                                                                                                                                                                                                                                                       |      |       |          |           | 4 Full height,                                                    |
|                                                                                                                                                                                                                                                                                                                                                                                                                                       |      |       |          |           | 5 Full height,                                                    |
|                                                                                                                                                                                                                                                                                                                                                                                                                                       |      |       |          |           | 6 Full height,                                                    |
|                                                                                                                                                                                                                                                                                                                                                                                                                                       |      |       |          |           | 7 Solid, self-                                                    |
|                                                                                                                                                                                                                                                                                                                                                                                                                                       |      |       |          |           | 8 Solid, self-                                                    |
|                                                                                                                                                                                                                                                                                                                                                                                                                                       |      |       |          |           | 9 White color                                                     |
| Copyright of this drawing is vested in the Architect and it must not be copied or reproduced without consent. Figured dimensions only are to be taken from this drawing. All contractors must<br>visit sits and be responsible for taking and checking all dimensions relative their work. PLUS Architecture are to be advised of any variation between drawings and site conditions<br>DO NOT SCALE CPF THIS DRAWING IF IN DOUBT ASK |      |       |          |           |                                                                   |

| loured Brick, Bradgate Light Buff or similar approved.            |
|-------------------------------------------------------------------|
| / Yellow Coloured Brick, Bradgate Light Buff or similar approved. |
| ar glazed windows with feature solid spandrel panels in aluminium |
| ar glazed window.                                                 |
| ar glazed Balcony sliding door.                                   |
|                                                                   |