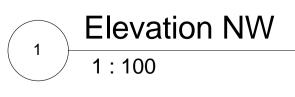

|                                                 | 10 5       | 12 |       |       |
|-------------------------------------------------|------------|----|-------|-------|
| FFL 56.425 m                                    | 56450<br>• |    |       |       |
| FFL 52.425 m<br>06 Sixth Floor Level            |            |    |       |       |
| FFL 49.500 m<br>05 Fifth Floor Level            |            |    |       |       |
| FFL 47.995 m                                    |            |    | 47825 |       |
| FFL 46.575 m<br>04 Fourth Floor Level           |            |    |       |       |
| FFL 45.070 m<br><u>03.5</u> Thir <u>d</u> Floor |            |    |       |       |
| FFL 43.650 m<br>03 Third Floor Level            |            |    |       | 11111 |
| FFL 42.145 m<br>2.5 Second Floor                |            |    |       |       |
| FFL 40.725 m<br>02 Second Floor Level           |            |    |       |       |
| FFL 39.220 m<br>01.5 First Floor                |            |    |       |       |
| FFL 37.800 m<br>01 First Floor Level            |            |    |       |       |
| FFL 34.500 m                                    |            |    |       |       |

FFL 31.000 m 00 Basement

| NOTES:                                                                                                                                                                                                                                                                                                                                                                                                                                | REV. | DATE: | DETAILS: | INITIALS: | Legend                                                            |
|---------------------------------------------------------------------------------------------------------------------------------------------------------------------------------------------------------------------------------------------------------------------------------------------------------------------------------------------------------------------------------------------------------------------------------------|------|-------|----------|-----------|-------------------------------------------------------------------|
|                                                                                                                                                                                                                                                                                                                                                                                                                                       |      |       |          |           | 1 Buff/ Yellov                                                    |
|                                                                                                                                                                                                                                                                                                                                                                                                                                       |      |       |          |           | 2 Rusticated                                                      |
|                                                                                                                                                                                                                                                                                                                                                                                                                                       |      |       |          |           | 3 Full height,   4 Full height,   5 Full height,   6 Full height, |
|                                                                                                                                                                                                                                                                                                                                                                                                                                       |      |       |          |           | 4 Full height,                                                    |
|                                                                                                                                                                                                                                                                                                                                                                                                                                       |      |       |          |           | 5 Full height,                                                    |
|                                                                                                                                                                                                                                                                                                                                                                                                                                       |      |       |          |           | 6 Full height,                                                    |
|                                                                                                                                                                                                                                                                                                                                                                                                                                       |      |       |          |           | 7 Solid, self-                                                    |
|                                                                                                                                                                                                                                                                                                                                                                                                                                       |      |       |          |           | 8 Solid, self-                                                    |
|                                                                                                                                                                                                                                                                                                                                                                                                                                       |      |       |          |           | 9 White color                                                     |
| Copyright of this drawing is vested in the Architect and it must not be copied or reproduced without consent. Figured dimensions only are to be taken from this drawing. All contractors must<br>visit sits and be responsible for taking and checking all dimensions relative their work. PLUS Architecture are to be advised of any variation between drawings and site conditions<br>DO NOT SCALE CPF THIS DRAWING IF IN DOUBT ASK |      |       |          |           |                                                                   |

| loured Brick, Bradgate Light Buff or similar approved.            |
|-------------------------------------------------------------------|
| / Yellow Coloured Brick, Bradgate Light Buff or similar approved. |
| ar glazed windows with feature solid spandrel panels in aluminium |
| ar glazed window.                                                 |
| ar glazed Balcony sliding door.                                   |
|                                                                   |